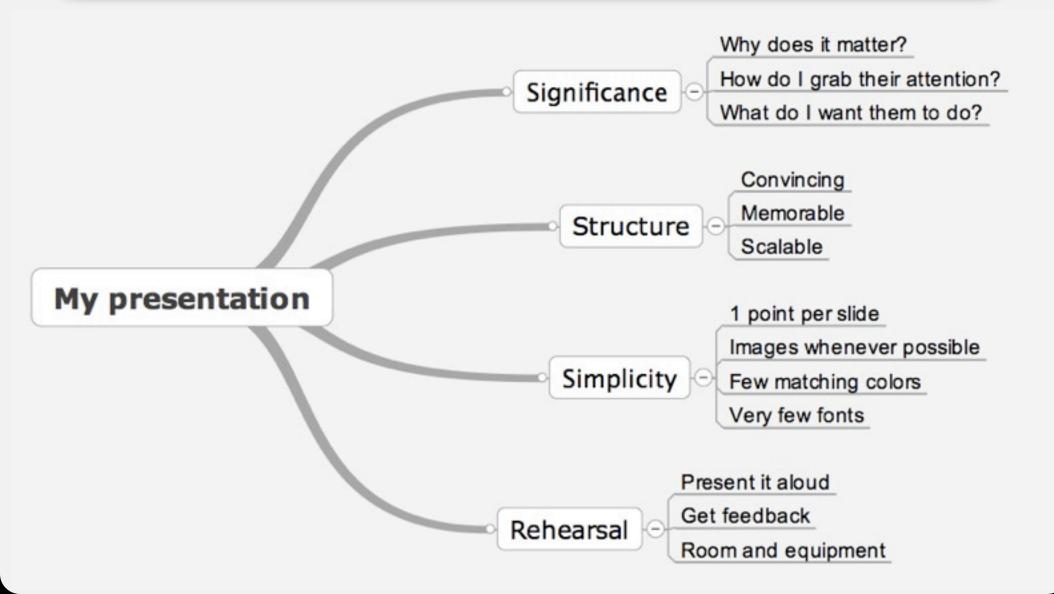

## **O** Significance **2** Structure **B** Simplicity A Rehearsal

## Significance

## Why do you present?

## Structure

## Structure is how you place the building blocks of your story.

## Simplicity

Everything should be made as simple as possible but not simpler.

# Rehearsal

# It will **never** work completely for the first time. Trust me.

#### Feedback. Go get some.

### Check the room and equipment.